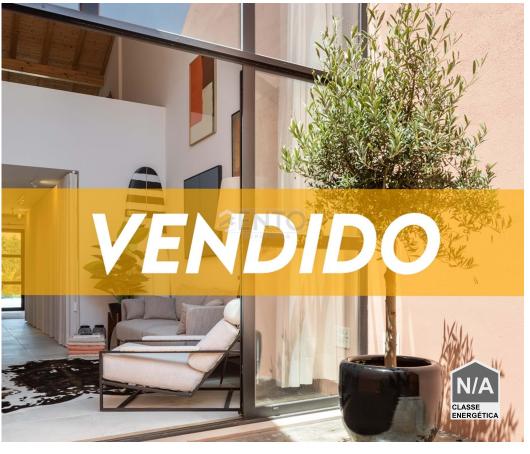

## LOFT WITH GARDEN AT 500M FROM THE BEACH

The loft created in open space consists in a living room with office, an exquisite bathroom with Italian shower, a modern kitchen open to the garden and terrace.

Great attention was paid to the level of the cover with insulations of 15cm and the frames with thermal cut. Lighting and ventilation are guaranteed through large spans.

This 50 m<sup>2</sup> loft is located ground floor and has a fully open layout, which makes the most of the light.