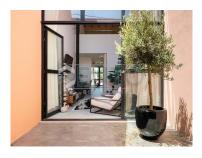

## LOFT WITH GARDEN AT 500M FROM THE BEACH

The loft created in open space consists in a living room with office, an exquisite bathroom with Italian shower, a modern kitchen open to the garden and terrace.

Great attention was paid to the level of the cover with insulations of 15cm and the frames with thermal cut. Lighting and ventilation are guaranteed through large spans.

This 50 m<sup>2</sup> loft is located ground floor and has a fully open layout, which makes the most of the light.