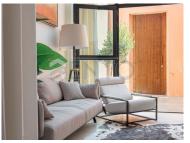

## LOFT WITH GARDEN AT 500M FROM THE BEACH

The loft created in open space consists in a living room with office, an exquisite bathroom with Italian shower, a modern kitchen open to the garden and terrace.