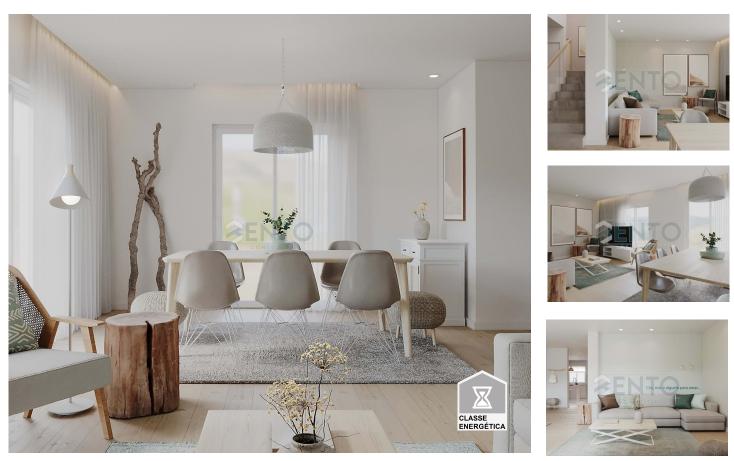

# FABULOUS 4 BEDROOM VILLA WITH SEA VIEW AT 5MN FROM THE BEACH!

This fabulous villa of modern style, has large areas, high ceilings and luxurious finishes, which gives it a lot of personality.

The villa consists in 2 floors.

The ground floor has a living and dining room with direct access to the garden area, fully equipped kitchen, laundry and social toilette.

The first floor has a master suite with walk-in closet and west-facing balcony, bathroom and two bedrooms with built-in wardrobes and balconies facing east.

The exterior of the villa has an extensive surrounding garden with barbecue, outdoor dining area and private parking (possibility of swimming pool).

Privileged location, in the center of the Silver Coast, between Peniche and Lourinhã, with easy access to the highway and at 60mn from Lisbon.