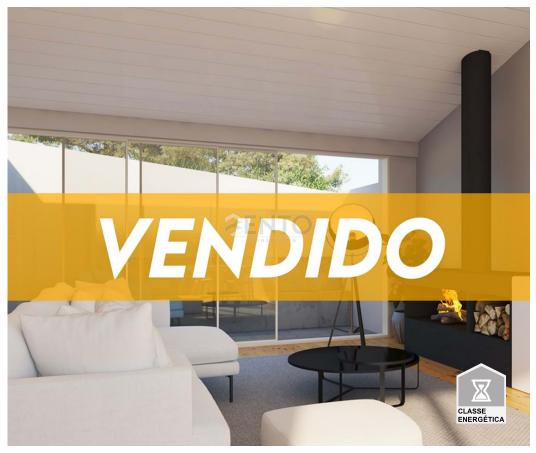

And it is precisely at 2 minutes from the beach of Baleal and Almagreira that is located our fantastic and new Loft of 75m2.

In it you can find a sumptuous ceiling height of 4m, housing two bedrooms, a bathroom, kitchen with living room in open-space and two outdoor areas, made with the best materials on the market (wooden floors, top of the range frames, etc.), first class finishes and all the inherent amenities for the best of your comfort.

## **Property Features**

- Heating
- Dishwashing machine
- Fitted wardrobes
- Equipped kitchen
- Built year: 2023
- Video entry system
- Electric shutters
- Quiet Location
- Barbecue
- Security door

- · Washing machine
- · Air conditioning
- Fireplace
- Furnished
- Floors: 1
- · Double glazing
- Walking distance to beach
- Closed fireplace
- Domotics
- Energetic certification: In process