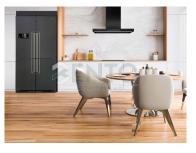

And it is precisely at 2 minutes from the beach of Baleal and Almagreira that is located our fantastic and new Loft of 75m2.

In it you can find a sumptuous ceiling height of 4m, housing two bedrooms, a bathroom, kitchen with living room in open-space and two outdoor areas, made with the best materials on the market (wooden floors, top of the range frames, etc.), first class finishes and all the inherent amenities for the best of your comfort.

## **Property Features**

- Heating
- Dishwashing machine
- Fitted wardrobes
- Equipped kitchen
- Built year: 2023
- Video entry system
- Electric shutters
- Quiet Location
- Barbecue
- Security door

- · Washing machine
- · Air conditioning
- Fireplace
- Furnished
- Floors: 1
- · Double glazing
- Walking distance to beach
- Closed fireplace
- Domotics
- Energetic certification: In process