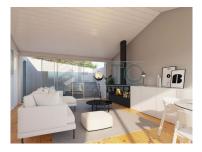

And it is precisely at 2 minutes from the beach of Baleal and Almagreira that is located our fantastic and new Loft of 75m2.

In it you can find a sumptuous ceiling height of 4m, housing two bedrooms, a bathroom, kitchen with living room in open-space and two outdoor areas, made with the best materials on the market (wooden floors, top of the range frames, etc.), first class finishes and all the inherent amenities for the best of your comfort.

## **Property Features**

- Heating
- Dishwashing machine
- Fitted wardrobes
- Equipped kitchen
- Built year: 2023
- Video entry system
- Electric shutters
- Quiet Location
- Barbecue
- Security door

- · Washing machine
- · Air conditioning
- Fireplace
- Furnished
- Floors: 1
- · Double glazing
- Walking distance to beach
- Closed fireplace
- Domotics
- Energetic certification: In process