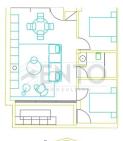

And it is precisely at 2 minutes from the beach of Baleal and Almagreira that is located our fantastic and new Loft of 75m2.

In it you can find a sumptuous ceiling height of 4m, housing two bedrooms, a bathroom, kitchen with living room in open-space and two outdoor areas, made with the best materials on the market (wooden floors, top of the range frames, etc.), first class finishes and all the inherent amenities for the best of your comfort.