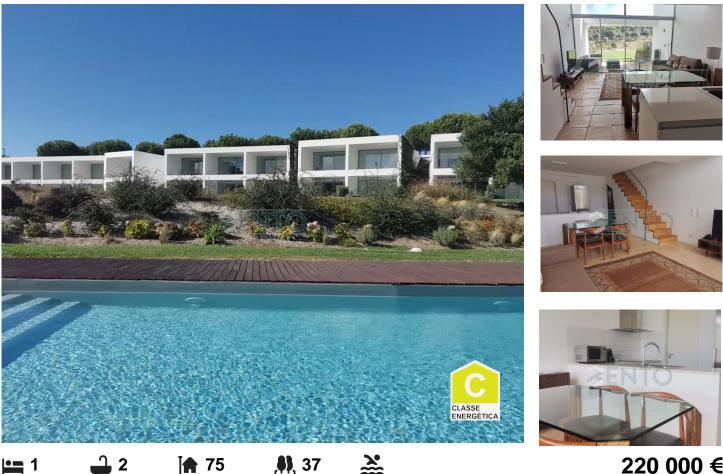

### Vau - Townhouse

220 000 € (EUR €)

## VILLA T1 DUPLEX IN BOM SUCESSO RESORT

The villa, designed by Architect Nuno Graça Moura, stands out for its luminosity thanks to the great sun exposure South and garden and pool views.

Swimming Pool

Spread over two floors, it has, on the upper floor, with a bedroom in mezzanine of 15 m2, a walk-in closet and a bathroom. On the lower floor, living room and kitchen in open space in an area of 28 m2, with access to a covered terrace of 15 m2 and a private garden of 38 m2. Both also have direct access to the common garden of the lot where the swimming pool of almost 20,000 m2 is located. On this floor, there is also a full bathroom and pantry.

The villa is equipped with reversible air conditioning electric boiler and all kitchen equipment are bosch brand. It has a parking area common to the residents of the lot. It is sold furnished and equipped.