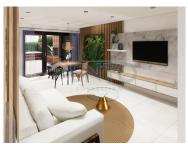

The ground floor consists of a spacious living room (50m2) with kitchen (equipped) in open space, accompanied by a stunning panoramic view with direct access to the outdoor area. You can also count on a service bathroom as well as a versatile space that can be a laundry, office, library or even a bedroom.