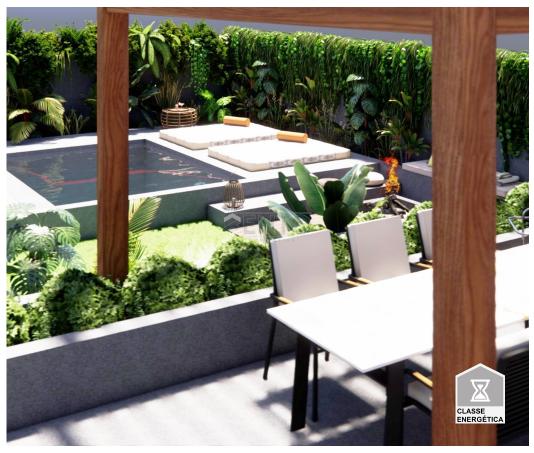

comfort you deserve.

In the outdoor space, a fantastic social area awaits you, divided into two distinct areas, one to enjoy seasonal meals on a huge natural stone table with barbecue and the other area with a breathtaking swimming pool next to a comfort area with a Roman brazier.

## **Property Features**

- Heating
- · Dishwashing machine
- Equipped kitchen
- · Air conditioning pre installation
- Pool
- Garden
- Terrace
- · Built year: 2025
- Laundry
- · Views: Pool view, Garden view
- Video entry system
- Electric shutters
- Barbecue
- Domotics
- Energetic certification: In process

- · Washing machine
- Fitted wardrobes
- Thermoaccumulator
- · Solar panels pre installation
- Proximity: Airport, Beach, Shopping, Restaurants, City, Hospital, Pharmacy, Public Transport, Schools, Playground
- Jacuzzi
- Furnished
- Floors: 2
- · Storage / utility room
- Frontline property
- Double glazing
- Quiet Location
- · Sealed land area
- Uninterrupted views