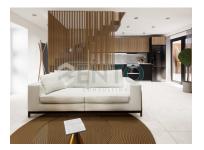

The ground floor consists of a spacious living room (50m2) with kitchen (equipped) in open space, accompanied by a stunning panoramic view with direct access to the outdoor area. You can also count on a service bathroom as well as a versatile space that can be a laundry, office, library or even a bedroom.