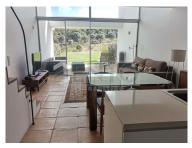

## VILLA T1 DUPLEX IN BOM SUCESSO RESORT

The villa, designed by Architect Nuno Graça Moura, stands out for its luminosity thanks to the great sun exposure South and garden and pool views.

Spread over two floors, it has, on the upper floor, with a bedroom in mezzanine of 15 m2, a walk-in closet and a bathroom. On the lower floor, living room and kitchen in open space in an area of 28 m2, with access to a covered terrace of 15 m2 and a private garden of 38 m2. Both also have direct access to the common garden of the lot where the swimming pool of almost 20,000 m2 is located. On this floor, there is also a full bathroom and pantry.

The villa is equipped with reversible air conditioning electric boiler and all kitchen equipment are bosch brand. It has a parking area common to the residents of the lot. It is sold furnished and equipped.