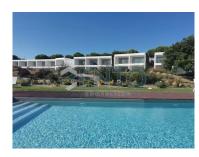

## VILLA T1 DUPLEX IN BOM SUCESSO RESORT

The villa, designed by Architect Nuno Graça Moura, stands out for its luminosity thanks to the great sun exposure South and garden and pool views.

Spread over two floors, it has, on the upper floor, with a bedroom in mezzanine of 15 m2, a walk-in closet and a bathroom. On the lower floor, living room and kitchen in open space in an area of 28 m2, with access to a covered terrace of 15 m2 and a private garden of 38 m2. Both also have direct access to the common garden of the lot where the swimming pool of almost 20,000 m2 is located. On this floor, there is also a full bathroom and pantry.

- · Washing machine
- Air conditioning
- Equipped kitchen
- Pool
- Garden
- Furnished
- Floors: 2
- Laundry
- Views: Countryside views, Golf views, Pool view, Village view, Garden view, Lake view
- · Video entry system
- · Double glazing
- Quiet Location
- Sealed land area
- · Security door
- Energetic certification: C