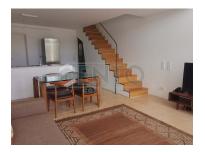

## VILLA T1 DUPLEX IN BOM SUCESSO RESORT

The villa, designed by Architect Nuno Graça Moura, stands out for its luminosity thanks to the great sun exposure South and garden and pool views.

Spread over two floors, it has, on the upper floor, with a bedroom in mezzanine of 15 m2, a walk-in closet and a bathroom. On the lower floor, living room and kitchen in open space in an area of 28 m2, with access to a covered terrace of 15 m2 and a private garden of 38 m2. Both also have direct access to the common garden of the lot where the swimming pool of almost 20,000 m2 is located. On this floor, there is also a full bathroom and pantry.

The villa is equipped with reversible air conditioning electric boiler and all kitchen equipment are bosch brand. It has a parking area common to the residents of the lot. It is sold furnished and equipped.